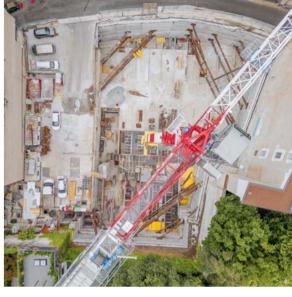

#### Machinery

SMV Costruzioni is equipped to excel in the execution of even the most ambitious projects. Turning a great idea into reality requires state-of-the-art technology, as well as a smart project design and a superior organisation. SMV Costruzioni has a complete fleet of over 200 construction and earth-moving machinery, in addition to a fleet of 60 vehicles, allowing to swiftly carry out any type of intervention, regardless of its size, location or degree of difficulty, with the same level of responsiveness and accuracy.