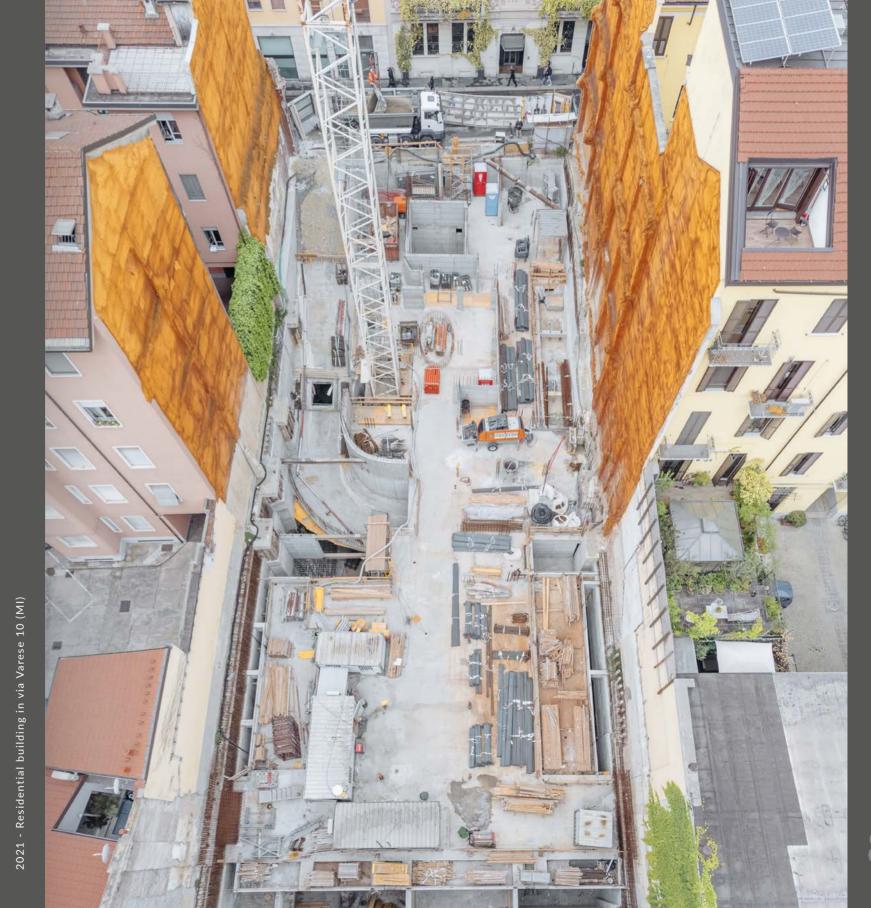

2022 - New underground garage in via Porta Dipinta, Citta Alta (BG)

87

2016 - Residential building in via Varese 19 (MI)

2017 - Residential building in via Garibaldi 123 (MI)

2020 - Victoria's Secret Store in Galleria del Corso 4 (MI)