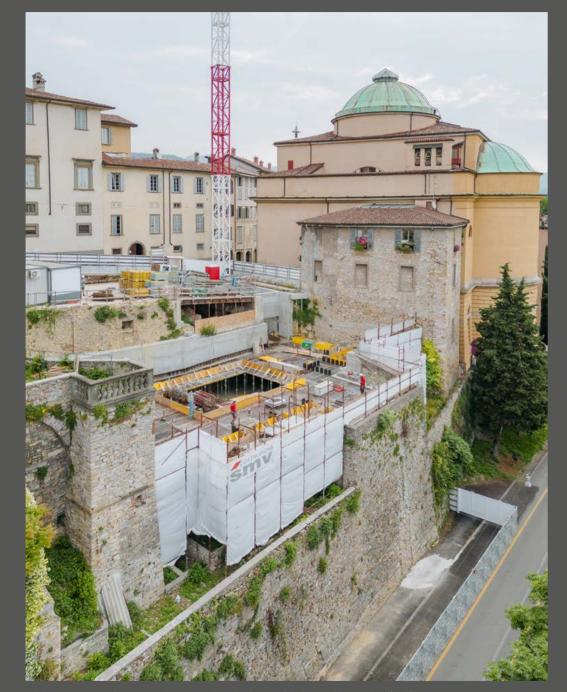

2022 - New underground garage in via Porta Dipinta, Citta Alta (BG)

87

2016 - Residential building in via Varese 19 (MI)

2017 - Residential building in via Garibaldi 123 (MI)

2020 - Victoria's Secret Store in Galleria del Corso 4 (MI)